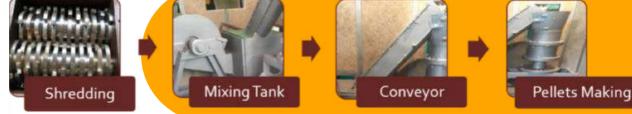

#### **Process Flow**

The wood chipping machine uses special techniques to shred horticulture waste into small pieces. It has a special chamber in which we create artificial environment and control shredded material temperature and moisture. The material then travels towards our pelleting unit which converts the shredded material into boi-fuel pellets. This bio-fuel product can be used for household and industrial purposes.