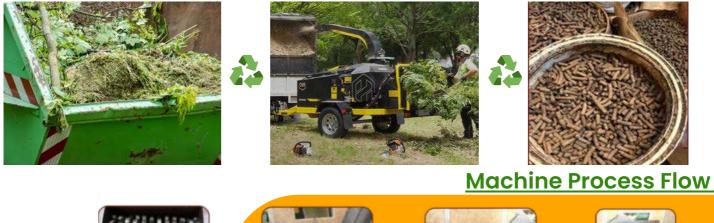

## HORTICULTURE/AGRICULTURE WASTE RECYCLING MACHINE

A fully automatic and highly compact machine uses special techniques to recycle all kinds of garden waste into bio-fuel pellets. These biofuel products will provide as a future source of renewable energy for generating Electricity.

Our Horticulture/Agriculture waste recycling machine can convert dry leaves, wood, grass, dry flowers, twigs, wood logs up to 10-15mm into pellets which can be used for multiple applications i.e burning fuel, compost, cooking fuel which is less harmful than coal.