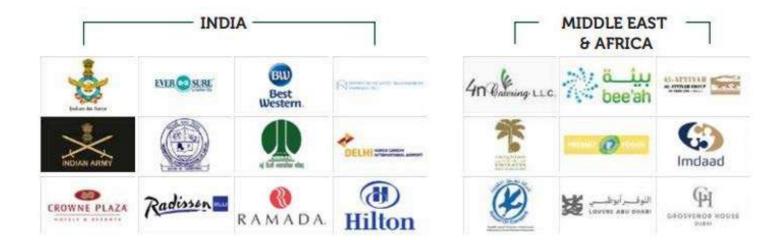

, etc.



**Plastic Waste Machine:** All flexible plastic waste can be converted into reusable plastic products such as highly durable plastic chips which can be used for making pot hole free roads.

**Poultry and Animal Waste Recycling Machine:** A High RPM Shredder is used to convert all the big/small bones as well as hard/soft poultry and animal waste into compost in just 24 hours.

**Tyre Recycling Machine:** Tyres burn hotter and cleaner than coal, thereby reducing harmful emissions. Volume reduction is achieved by shredding the tire into 12X12mm unsegregated shredded rubber waste which can be useful in sound walls, bridge foundations and landfill construction, or even converted into products such as vehicle mud guards, floor tiles, anti-fatigue mats etc.

# **OUR ESTEEMED CLIENTS**



## **Partner with Us**