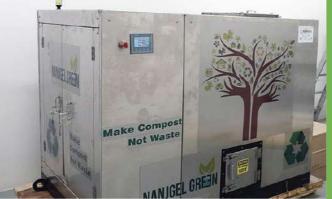

## **BIODEGRADABLE WASTE RECYCLING MACHINE**

We provide an Eco friendly automated machine, for managing food/horticulture waste effectively. Our highly compact composting machine uses special techniques to break down and decompose all kinds of organic waste into compost within 24hrs with a volume reduction of 80-90%.

This is an entire natural biological process without having to add any additives or bio-enzymes. Thereby, reducing the carbon footprint and contributing to a long term sustainable environment for our future generations.

#### **FEATURES**

- Inbuilt Shredder
- Fully automatic machine with Siemens automation
- No discharge or emission of harmful gases
- 100% natural 24 hours composting process
- Compact in size
- High quality Organic
  Compost ready to use in 24 hours
- S.S 304 Machine Fabrication
- Decentralized solution for organic food waste management
- Noiseless, Odorless, Maintenance-free
- No bacteria or enzymes are used
- Reduces large amounts spent on transportation to landfill sites
- In-house waste management reducing dependence on any outside agency
- OWC machines are also available with IOT system online monitoring with web server functionality and APP application (Available at additional cost)
- CE certified, ISO 9001:2015, NSIC and Gem registered Manufacturer with all Lab tested reports