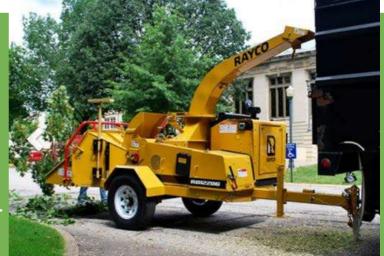

## HORTICULTURE/AGRICULTURE WASTE RECYCLING MACHINE

A fully automatic and highly compact machine uses special techniques to recycle all kinds of garden waste into bio-fuel pellets. These biofuel products will provide as a future source of renewable energy for generating Electricity.

Our Horticulture/Agriculture waste recycling machine can convert dry leaves, wood, grass, dry flowers, twigs, wood logs up to 10-15mm into pellets which can be used for multiple applications i.e burning fuel, compost, cooking fuel which is less harmful than coal.

#### **Process Flow**

The wood chipping machine uses special techniques to shred horticulture waste into small pieces. It has a special chamber in which we create artificial environment and control shredded material temperature and moisture. The material then travels towards our pelleting unit which converts the shredded material into boi-fuel pellets. This bio-fuel product can be used for household and industrial purposes.